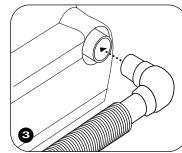

Attach the tubing to the swivel, and attach the swivel to the device's air outlet port. Or, attach the tubing directly to the air outlet port.

Press the 🖰 button to begin therapy.

Plug the power supply cord connector into the device.

Attach the swivel, with the flexible tubing attached, to the humidifier's air outlet port. Or, attach the tubing directly to the air outlet port.

Lift the humidifier door to access the water tank.