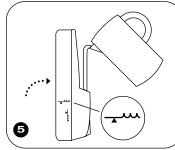

Press the **(**) button to begin therapy.

Fill the tank with water until it reaches the fill line.

Turn the humidifier knob to the desired setting.

Place the water tank back in the humidifier.