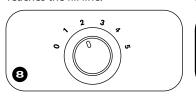

Press the **(**) button to begin therapy.

Fill the tank with water until it reaches the fill line.

Turn the humidifier knob to the desired setting.

Place the water tank back in the humidifier.