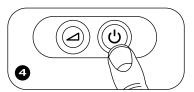

Attach the tubing to the swivel, and attach the swivel to the device's air outlet port. Or, attach the tubing directly to the air outlet port.

Press the 🖰 button to begin therapy.

Press the **(**) button to begin therapy.

Fill the tank with water until it reaches the fill line.

Turn the humidifier knob to the desired setting.

Place the water tank back in the humidifier.