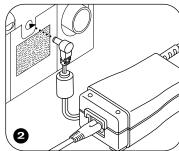

## **M** SERIES

and humidifier

Complete the following steps to set up your M Series device and humidifier.

Connect the humidifier power supply connector to the device power supply. Plug the AC power cord connector into the power supply, then plug the power cord into an electrical outlet.

Plug the power supply cord connector into the device.

Attach the swivel, with the flexible tubing attached, to the humidifier's air outlet port. Or, attach the tubing directly to the air outlet port.

Lift the humidifier door to access the water tank.