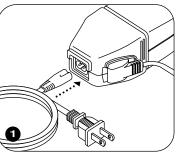

### **M** SERIES

Complete the following steps to set up your M Series device.

Plug the AC power cord connector into the power supply, then plug the power cord into an electrical outlet.

Plug the power supply cord connector into the device.