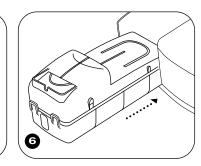

Plug the power supply cord connector into the device.

Attach the swivel, with the flexible tubing attached, to the humidifier's air outlet port. Or, attach the tubing directly to the air outlet port.

Lift the humidifier door to access the water tank.

Press the **(**) button to begin therapy.

Fill the tank with water until it reaches the fill line.

Turn the humidifier knob to the desired setting.

Place the water tank back in the humidifier.