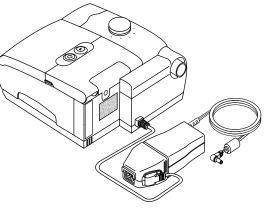

## **M** SERIES

Final system setup for the device.

### **M** SERIES

Complete the following steps to set up your M Series device.

Plug the AC power cord connector into the power supply, then plug the power cord into an electrical outlet.

Plug the power supply cord connector into the device.

Attach the tubing to the swivel, and attach the swivel to the device's air outlet port. Or, attach the tubing directly to the air outlet port.

Press the 🖰 button to begin therapy.