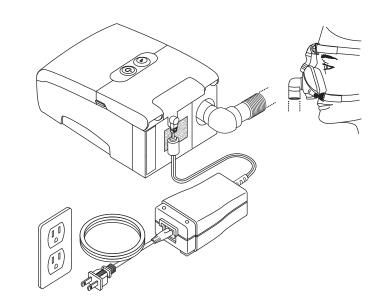

### **M** SERIES

Complete the following steps to set up your M Series device.

Plug the AC power cord connector into the power supply, then plug the power cord into an electrical outlet.

Plug the power supply cord connector into the device.

Attach the tubing to the swivel, and attach the swivel to the device's air outlet port. Or, attach the tubing directly to the air outlet port.

Press the 🖰 button to begin therapy.