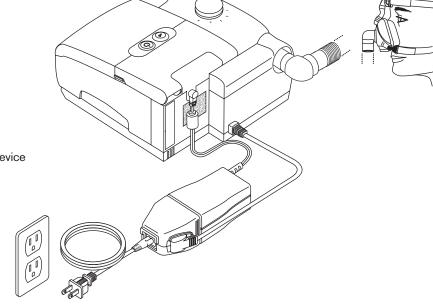

## **M** SERIES

and humidifier

Complete the following steps to set up your M Series device and humidifier.

Connect the humidifier power supply connector to the device power supply. Plug the AC power cord connector into the power supply, then plug the power cord into an electrical outlet.

Plug the power supply cord connector into the device.

Attach the swivel, with the flexible tubing attached, to the humidifier's air outlet port. Or, attach the tubing directly to the air outlet port.

Lift the humidifier door to access the water tank.

Press the **(**) button to begin therapy.

Fill the tank with water until it reaches the fill line.

Turn the humidifier knob to the desired setting.

Place the water tank back in the humidifier.