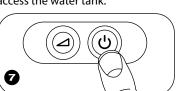

Attach the tubing to the swivel, and attach the swivel to the device's air outlet port. Or, attach the tubing directly to the air outlet port.

Press the 🖰 button to begin therapy.

Press the **(**) button to begin therapy.

Fill the tank with water until it reaches the fill line.

Turn the humidifier knob to the desired setting.

Place the water tank back in the humidifier.