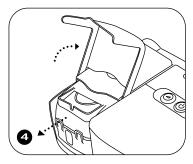

Plug the power supply cord connector into the device.

Attach the swivel, with the flexible tubing attached, to the humidifier's air outlet port. Or, attach the tubing directly to the air outlet port.

Lift the humidifier door to access the water tank.