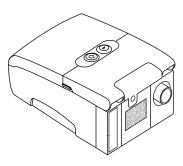

### **M** SERIES

Complete the following steps to set up your M Series device.

Plug the AC power cord connector into the power supply, then plug the power cord into an electrical outlet.

Plug the power supply cord connector into the device.