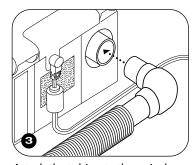

Plug the power supply cord connector into the device.

Attach the swivel, with the flexible tubing attached, to the humidifier's air outlet port. Or, attach the tubing directly to the air outlet port.

Lift the humidifier door to access the water tank.

Press the **(**) button to begin therapy.

Fill the tank with water until it reaches the fill line.

Turn the humidifier knob to the desired setting.

Place the water tank back in the humidifier.