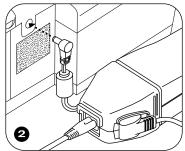

### **M** SERIES

Complete the following steps to set up your M Series device.

Plug the AC power cord connector into the power supply, then plug the power cord into an electrical outlet.

Plug the power supply cord connector into the device.

Plug the power supply cord connector into the device.

Attach the swivel, with the flexible tubing attached, to the humidifier's air outlet port. Or, attach the tubing directly to the air outlet port.

Lift the humidifier door to access the water tank.