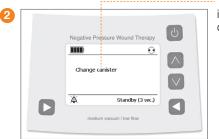

## Alarm sounds

Troubleshooting info appears on display

3 Please consult with your healthcare provider regarding resolution to any issues or concerns

Medical Vacuum Technology for Healthcare Professionals