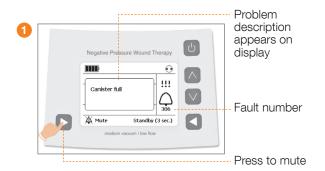

## Alarm sounds

Troubleshooting info appears on display

3 Please consult with your healthcare provider regarding resolution to any issues or concerns

Medical Vacuum Technology for Healthcare Professionals