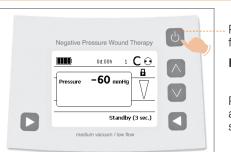

## Switch off

Press and hold for 3 seconds

Press only once

Pump needs approx. 10 sec to switch off