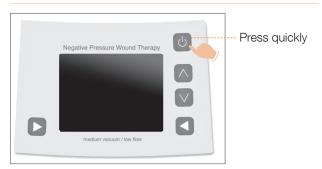

## Patient Quickcard Invia® Liberty™

## Switch on



## Switch off



Press and hold for 3 seconds

Press only once

Pump needs approx. 10 sec to switch off

## Alarm sounds





Troubleshooting info appears on display

3 Please consult with your healthcare provider regarding resolution to any issues or concerns

Medical Vacuum Technology for Healthcare Professionals

Please contact us or your local Medela representative for details.

Federal law restricts this device to sale or rental by or on the order of a physician.

Medela and Invia are registered trademarks of Medela Holding AG. Liberty is a trademark of Medela, Inc.



Medela AG Lättichstrasse 4b 6341 Baar / Switzerland www.medela.com

Medela, Inc. 1101 Corporate Drive McHenry, IL 60050 USA Phone +1 877 735 1626

Phone +1 877 735 1626 Fax +1 815 307 8942 suction@medela.com www.medel